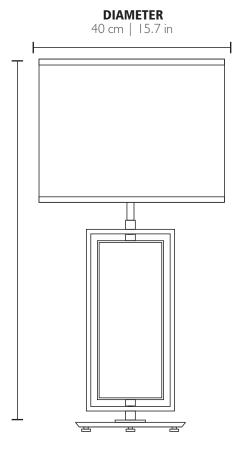

## PACKING (approx.)

Dimensions:  $36 \times 36 \times 64$  cm

14.6 x 14.6 x 25.2 in

**HEIGHT** Volume: 0.09 m<sup>3</sup> | 3.09 ft<sup>3</sup> 71 cm | 28 in

• Products manufactured according the European norm of security EN 60 598-1.