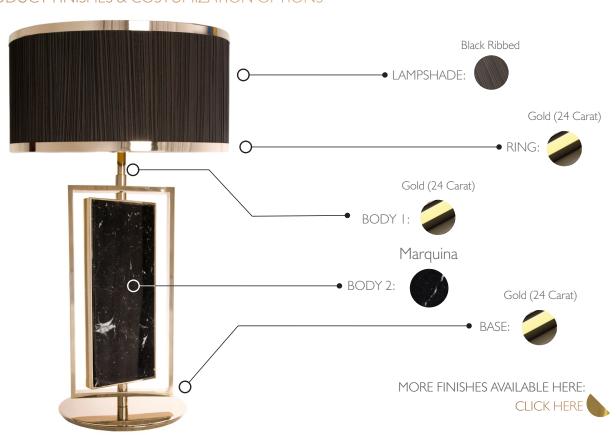

## **PETRA** • TABLE LAMP

REF. 3044.1

### WEIGHT

Net Weight: 7kg | 15.4 lbs Gross Weight: 10kg | 22.0 lbs

#### **BULBS MATERIALS**

Quantity: I Body: Iron

Type: E27 Details: Brass | Marble

Wattage: 40W (max)

## PACKING (approx.)

Dimensions:  $36 \times 36 \times 64$  cm

14.6 x 14.6 x 25.2 in

**HEIGHT** Volume: 0.09 m<sup>3</sup> | 3.09 ft<sup>3</sup> 71 cm | 28 in

• Products manufactured according the European norm of security EN 60 598-1.

 $\overline{\mathbb{F}}$  - Products adjusted for instalation in surfaces normally inflammable.

- Products of class II. The electric isolation is double or reinforced.

- Products with the possibility of instalation of low-energy consuption bulbs.



# PRODUCT FINISHES & COSTUMIZATION OPTIONS