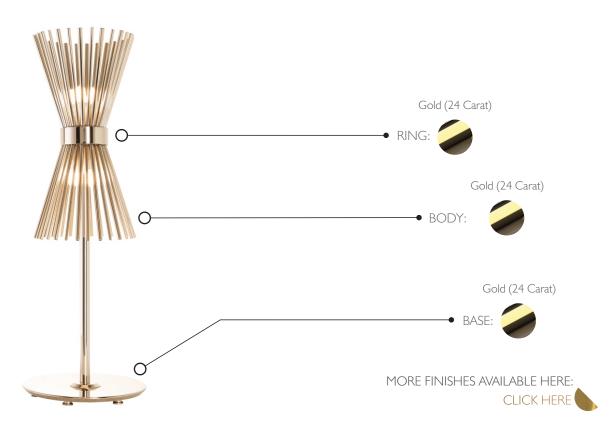

**HEIGHT** 

67 cm | 26.5 in

# **HALO** • TABLE LAMP

REF. 9603.6

### **WEIGHT**

Net Weight: 6kg | 13.2 lbs Gross Weight: 10kg | 22.0 lbs

### **BULBS**

#### **MATERIALS**

Quantity: 6 Body: Brass

Type: G9

Wattage: 40W (max)

## PACKING (approx.)

Dimensions:  $37 \times 37 \times 72$  cm  $14.6 \times 14.6 \times 28.3$  in

Volume:  $0.10 \text{ m}^3 \mid 3.48 \text{ ft}^3$ 

20 cm | 8 in

**DIAMETER** 

- Products manufactured according the European norm of security EN 60 598-1.
- $\overline{\mathbb{F}}$  Products adjusted for instalation in surfaces normally inflammable.
- Products of class II. The electric isolation is double or reinforced.
- Products with the possibility of instalation of low-energy consuption bulbs.

## PRODUCT FINISHES & COSTUMIZATION OPTIONS