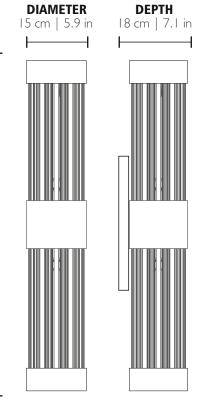

#### **GLASS**

Options: Clear

**HEIGHT** 80 cm | 31.5 in

- $\textbf{(6)} \quad \text{- Products manufactured according the European norm of security EN 60 598-1.}$
- $\overline{\mathbb{F}}$  Products adjusted for instalation in surfaces normally inflammable.
- Products of class II. The electric isolation is double or reinforced.
- Products with the possibility of instalation of low-energy consuption bulbs.