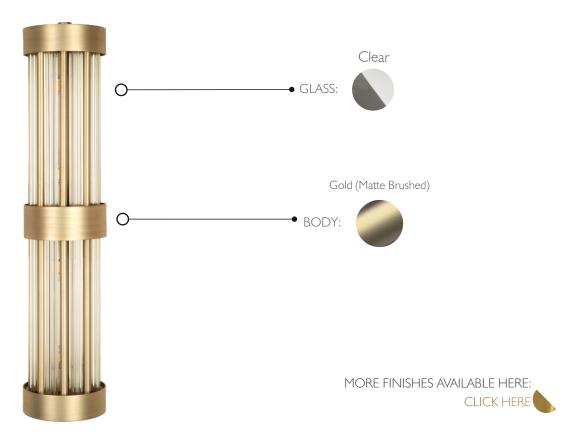

## PRODUCT FINISHES & COSTUMIZATION OPTIONS

#### **GLASS**

Options: Clear

**HEIGHT** 80 cm | 31.5 in

- $\textbf{(6)} \quad \text{- Products manufactured according the European norm of security EN 60 598-1.}$
- $\overline{\mathbb{F}}$  Products adjusted for instalation in surfaces normally inflammable.
- Products of class II. The electric isolation is double or reinforced.
- Products with the possibility of instalation of low-energy consuption bulbs.