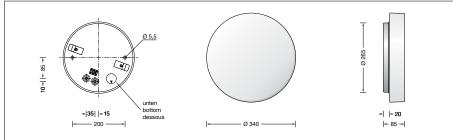

## **Product description**

Metal housing, finish white enamel Hand-blown opal glass, satin matt, with sliding-bolt closure 2 mounting holes ø 5.5 mm Distance apart 200 mm 2 cable entries for through-wiring for mains cable up to ø 10.5 mm max. 3 × 1.5 D Connection terminal 2.5 Earth conductor connection Lampholder E 27 Safety class I Protection class IP 44 Protected against granular foreign bodies > 1 mm and splash water **₹10** ♠ – Safety mark **C** € – Conformity mark Weight: 2.0 kg