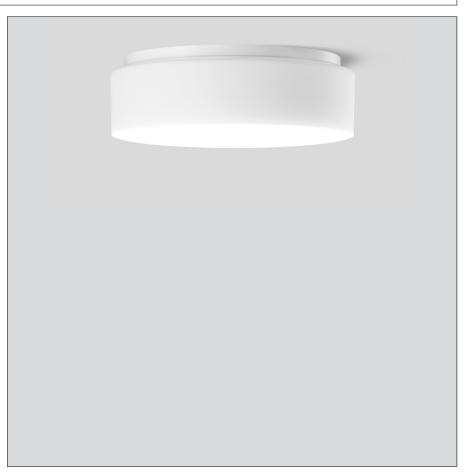

#### **Application**

Ceiling and wall luminaire · indoor luminaire made of hand-blown opal glass, satin matt and metal housing, for all lighting tasks. They are ideal for places where a soft and uniform lighting distribution is required. Luminaire with a high protection class.

### **Product description**

Luminaire made of aluminium alloy, finish white enamel Hand-blown opal glass, satin matt, with sliding-bolt closure 2 mounting holes ø 5.5 mm Distance apart 230 mm 2 cable entries for through-wiring for mains cable up to ø 10.5 mm max. 3 × 1.5 D Connection terminal 2.5 Earth conductor connection Lampholder E 27 Safety class I Protection class IP 44 Protected against granular foreign bodies > 1 mm and splash water Impact strength IK07 Protection against mechanical impacts < 2 joule **€**10 ♠ – Safety mark  $\mathbf{C}\mathbf{E}$  – Conformity mark Weight: 3.8 kg