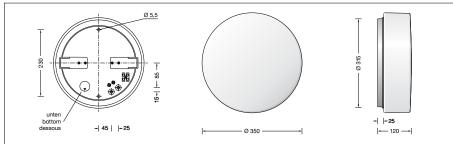

### **Product description**

Luminaire made of aluminium alloy, finish white enamel Hand-blown opal glass, satin matt, with sliding-bolt closure 2 mounting holes ø 5.5 mm Distance apart 230 mm 2 cable entries for through-wiring for mains cable up to ø 10.5 mm max. 3 × 1.5 D Connection terminal 2.5 Earth conductor connection Lampholder E 27 Safety class I Protection class IP 44 Protected against granular foreign bodies > 1 mm and splash water Impact strength IK07 Protection against mechanical impacts < 2 joule **€**10 ♠ – Safety mark  $\mathbf{C}\mathbf{E}$  – Conformity mark Weight: 3.8 kg