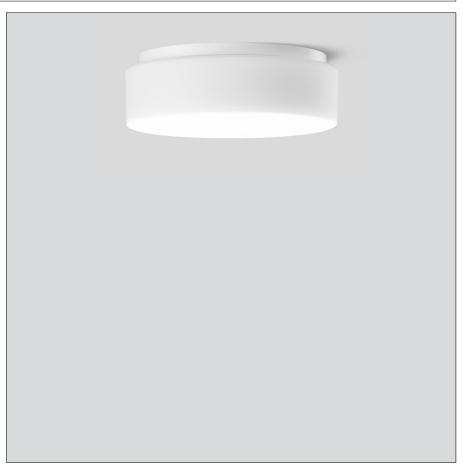

#### **Application**

Ceiling and wall luminaire · indoor luminaire made of hand-blown opal glass, satin matt and metal housing, for all lighting tasks. They are ideal for places where a soft and uniform lighting distribution is required. Luminaire with a high protection class.

### **Product description**

Luminaire made of aluminium alloy, finish white enamel Hand-blown opal glass, satin matt, with sliding-bolt closure 2 mounting holes ø 5.5 mm Distance apart 208 mm 2 cable entries for through-wiring for mains cable up to ø 10.5 mm max. 3 × 1.5 D Connection terminal 2.5 Earth conductor connection Lampholder E 27 Safety class I Protection class IP 44 Protected against granular foreign bodies > 1 mm and splash water **₹10** ♠ – Safety mark **C** € – Conformity mark Weight: 2.5 kg