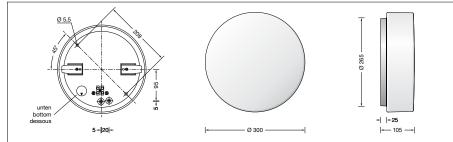

### **Product description**

Luminaire made of aluminium alloy, finish white enamel Hand-blown opal glass, satin matt, with sliding-bolt closure 2 mounting holes ø 5.5 mm Distance apart 208 mm 2 cable entries for through-wiring for mains cable up to ø 10.5 mm max. 3 × 1.5 D Connection terminal 2.5 Earth conductor connection Lampholder E 27 Safety class I Protection class IP 44 Protected against granular foreign bodies > 1 mm and splash water **₹10** ♠ – Safety mark **C** € – Conformity mark Weight: 2.5 kg