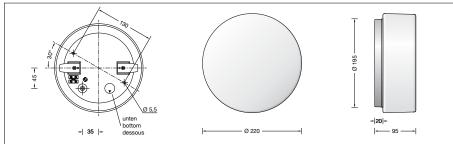

### **Product description**

Aluminium alloy housing, finish white enamel Hand-blown opal glass, satin matt, with sliding-bolt closure 2 mounting holes ø 5.5 mm Distance apart 130 mm 1 cable entry for mains supply cable up to Ø 10.5 mm max. 3 x 1.5 Connection terminal 2.5 Earth conductor connection Lampholder E 27 Safety class I Protection class IP 44 Protected against granular foreign bodies > 1 mm and splash water **₹10** ♠ – Safety mark **(€** – Conformity mark Weight: 1.3 kg