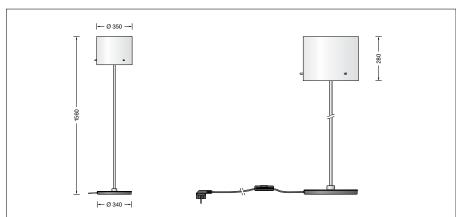

### **Product description**

Stainless steel housing
Hand-blown opal glass, satin matt
Black cable ⋅ 2000 mm
Foot dimmer for infinite light adjustment
Lampholder E 27
Safety class I

€ - Conformity mark

C € – Conformity mark Weight: 14.8 kg