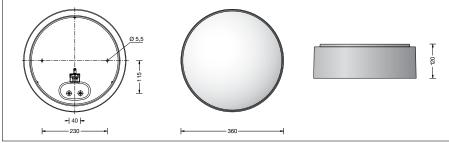

#### **Product description**

LED ceiling luminaire »STUDIO LINE« Aluminium luminaire housing, velvet black enamel finish, inside hue matt copper Metal luminaire mounting plate, finish white enamel Hand-blown opal glass, satin matt, with bayonet closure 2 mounting holes ø 5.5 mm Distance apart 230 mm 2 cable entries for through-wiring for mains cable up to Ø 10.5 mm max. 3 × 1.5 Connection terminal 2.5 Earth conductor connection Lampholder E 27 Safety class I **C** € – Conformity mark

Weight: 2.9 kg