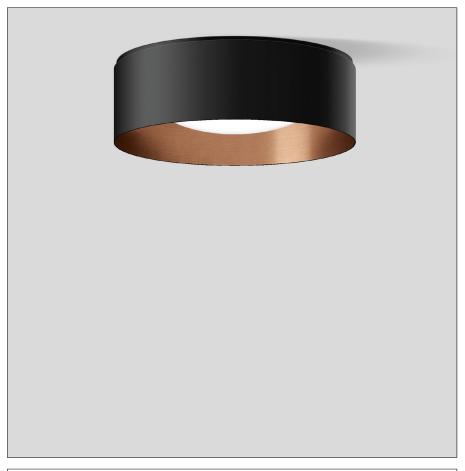

#### **Application**

LED ceiling luminaire · indoor luminaire with hand-blown opal glass and metal housing for non-glare light deflected downwards.

#### **Product description**

LED ceiling luminaire »STUDIO LINE« Aluminium luminaire housing, velvet black enamel finish, inside hue matt copper Metal luminaire mounting plate, finish white enamel Hand-blown opal glass, satin matt, with bayonet closure 2 mounting holes ø 5.5 mm Distance apart 230 mm 2 cable entries for through-wiring for mains cable up to Ø 10.5 mm max. 3 × 1.5 Connection terminal 2.5 Earth conductor connection Lampholder E 27 Safety class I **C** € – Conformity mark