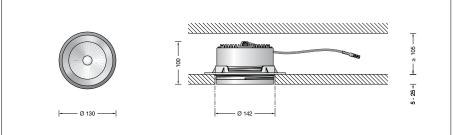

### **Product description**

LED recessed luminaire without power supply unit Luminaire housing made of cast aluminium The recessed housing is made of glass fibre reinforced synthetic material

Centre-plate made of rigid polystyrene foam Trim ring,

Enamel, velvet black

Reflector made of pure anodised aluminium Inside hue aluminium matt

Recessed opening ø 142 mm

Recessed depth required 105 mm

1 connecting cable with strain relief and plug connector system for BEGA power supply unit, on/off or DALI