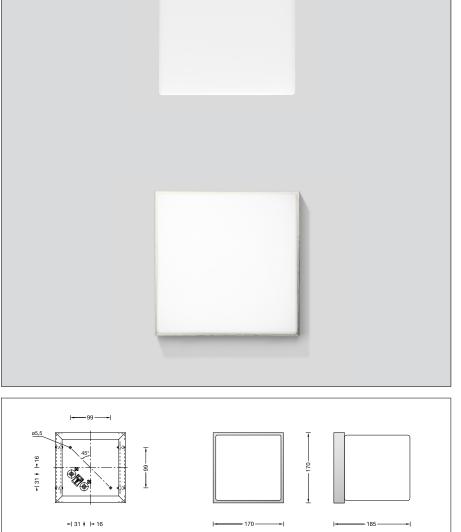

#### **Product description**

Luminaire made of aluminium, finish stainless steel Hand-blown opal glass, satin matt 2 cable entries for through-wiring for mains cable up to ø 10.5 mm max. 3 × 1.5<sup>□</sup> Connection terminal 2.5<sup>□</sup> Earth conductor connection Lampholder E 27 Safety class I Protection class IP 44 Protected against granular foreign bodies > 1 mm and splash water Impact strength IK02 Protection against mechanical impacts < 0.2 joule K10 A - Safety mark CE - Conformity mark Weight: 1.9 kg

## Article No. 50667.2

- Finish options
- Stainless steelChrome
- Code number **.2** Code number **.3**

**₹**10 ▲ IP 44