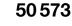

#### Product description

Luminaire made of aluminium alloy, finish white enamel Hand-blown opal glass, satin matt, with screw neck 2 mounting holes ø 5.5 mm Distance apart 64 mm The luminaire is suitable for through-wiring. Mains cable up to ø 10.5 mm max. 3 x 1.5 Connecting terminals and earth conductor terminal 2,5° Lampholder E 27 Safety class I 🛣 🗠 – Safety mark **CE** – Conformity mark Weight: 1.2 kg