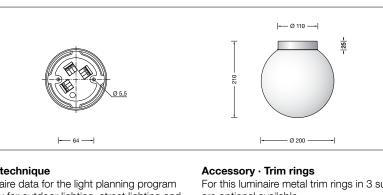

For this luminaire metal trim rings in 3 surfaces are optional available.

Trim rings are accessories and must be ordered separately.

|                    | Part. No |
|--------------------|----------|
| Stainless steel    | 13 180   |
| Polished aluminium | 13 181   |
| Brass              | 13 182   |