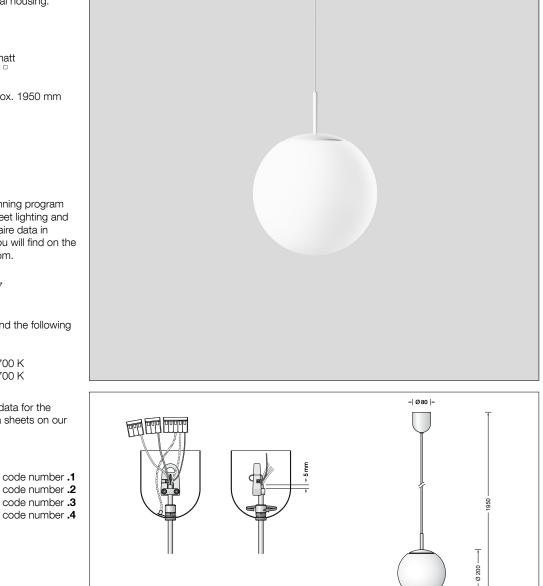

#### Product description

Metal housing and canopy White enamel finish Hand-blown opal glass, satin matt White flex suspension 3 × 0,75 with 1 steel messenger wire Overall length of luminaire approx. 1950 mm Connection terminal 2.5 Earth conductor connection Lampholder E 27 Safety class I **CE** – Conformity mark Weight: 1.4 kg

# Article No. 45 485.1

- Optional finishes
- White enamel
- Stainless steel
- Chrome
- Brass

Date