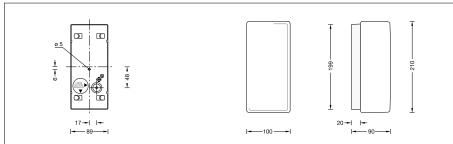

## **Product description**

Luminaire made of aluminium alloy and stainless steel, finish white enamel Hand-blown opal glass, satin matt 1 fixing hole ø 5 mm 1 cable entry for mains supply cable up to Ø 10.5 mm max. 3 x 1.5 Connecting terminal 2.5 Earth conductor connection Lampholder E 27 Safety class I Protection class IP 44 Protected against granular foreign bodies > 1 mm and splash water **₹10** ♠ - Safety mark  $\mathbf{C}\mathbf{E}$  – Conformity mark Weight: 0.9 kg