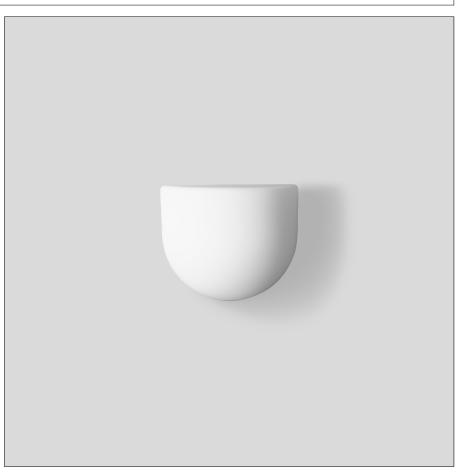

## **Application**

Wall luminaire · indoor luminaire made of handblown opal glass, satin matt and metal housing, for all lighting tasks in interior applications. They are ideal for places where a soft and uniform lighting distribution is required. Luminaire with a high protection class.