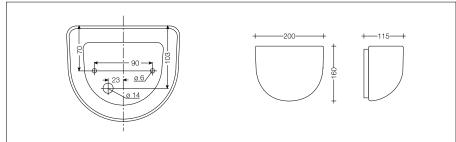

## **Product description**

Metal housing, finish white enamel Hand-blown opal glass, satin matt 2 mounting holes ø 6 mm Distance apart 90 mm 1 cable entry for mains supply cable up to  $\emptyset$  10.5 mm max. 3 x 1.5 Lampholder terminals 2.5 Earth conductor terminal Lampholder E 27 Safety class I Protection class IP 44 Protected against granular foreign bodies > 1 mm and splash water ■ Safety mark C ∈ – Conformity mark Weight: 1.1 kg