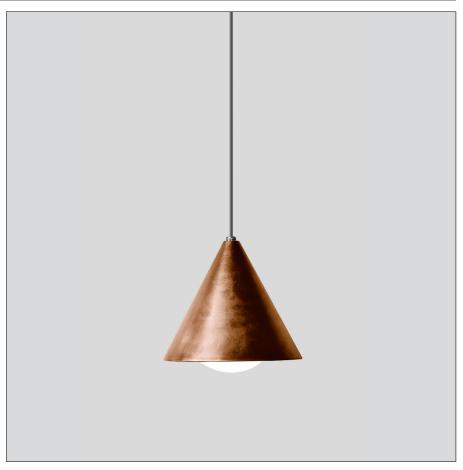

#### **Application**

Pendant luminaire made of copper and opal glass with shielded light source.

A luminaire distinguished by a high corrosion resistance.

If installed in exterior applications the canopy is to be protected against wetness.

# **Product description**

Luminaire made of copper, brass and stainless steel
Opal glass with screw neck
Cable pendant H05RN-F 3G 1
Colour black
Connecting terminal and
earth conductor terminal 2.5
Lampholder E 27
Safety class I
C C - Conformity mark

#### Copper

The luminaire parts made of solid copper are delivered with the metal's natural surface colour. Time and weather factors create the natural patina characteristic for copper.