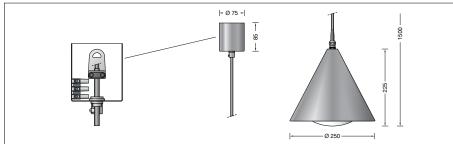

# **Product description**

Luminaire made of copper, brass and stainless steel
Opal glass with screw neck
Cable pendant H05RN-F 3G 1
Colour black
Connecting terminal and
earth conductor terminal 2.5
Lampholder E 27
Safety class I
C C - Conformity mark

**C** € – Conformity mark Weight: 2.1 kg

#### Lamp

Luminaire with lampholder E 27 Lamp output max. 60 W

For this luminaire we recommend the following BEGA LED lamps:

**13510** LED 7 W · 805 lm · 2700 K **13548** LED 7 W · 805 lm · 2700 K dimmable