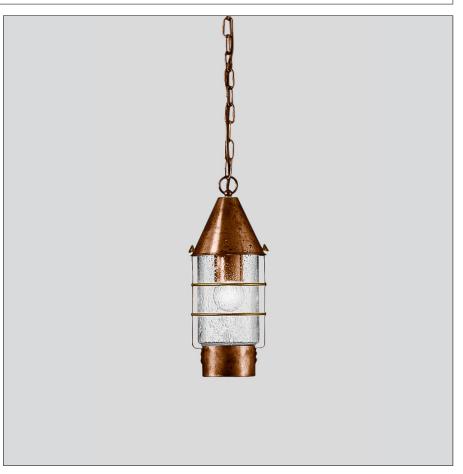

### **Application**

Pendant luminaire with antique glass. Luminaire distinguished by its high quality material.

If installed in exterior applications the canopy is to be protected against wetness.

#### **Product description**

Luminaire made of copper, brass and stainless steel
Antique glass
Chain pendant with cable H05RN-F 3×0,75°
Total length 1,6 m
Connecting terminal and earth conductor terminal 2.5°
Lampholder E 27
Safety class I

#### Copper

The luminaire parts made of solid copper are delivered with the metal's natural surface colour. Time and weather factors create the natural patina characteristic for copper.