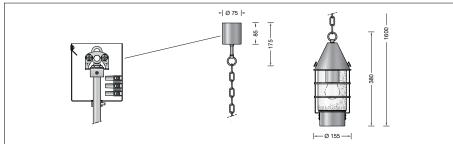

#### **Product description**

Luminaire made of copper, brass and stainless steel
Antique glass
Chain pendant with cable H05RN-F 3×0,75°
Total length 1,6 m
Connecting terminal and earth conductor terminal 2.5°
Lampholder E 27
Safety class I

C C - Conformity mark
Weight: 2.3 kg