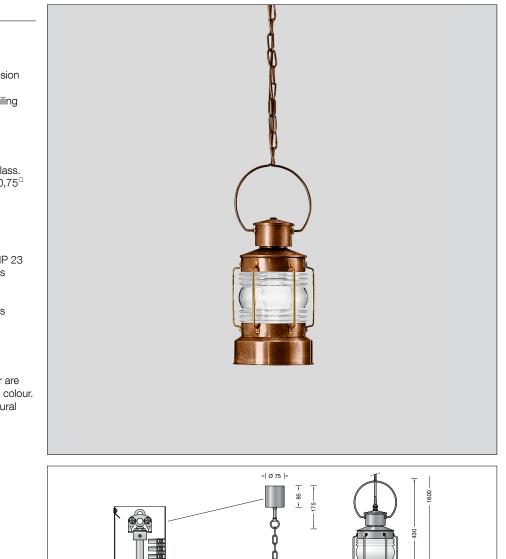

### Application

Pendant luminaire with drum lens for narrow beam and directed light. Luminaire distinguished by its high corrosion resistance. If installed in exterior environment the ceiling

cup is to be protected against wetness.

## Product description

Luminaire made of copper, brass and stainless steel Optical cylindrical lens made of crystal glass. Chain pendant with cable H05RN-F 3×0,75<sup>□</sup> Total length 1,6 m Connecting terminal and earth conductor terminal 2.5 Lampholder E 27 Safety class I Lamp compartment: Protection class IP 23

#### Copper

The luminaire parts made of solid copper are delivered with the metal's natural surface colour. Time and weather factors create the natural patina characteristic for copper.

Date