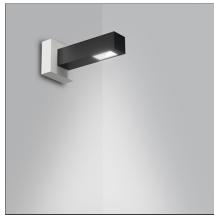

# **Walking Space wall RGBW White**

**IP**65 ⊕

### **DESIGN BY**

Carlotta de Bevilacqua

### **DESCRIPTION**

The product is not yet available.

### **FEATURES**

| Colour:       | White               | Material: | Aluminium, glass    |
|---------------|---------------------|-----------|---------------------|
| Installation: | Bollard, Pole, Wall | Series:   | 2018 Artemide       |
| Environment:  | Outdoor             |           | Collection, Outdoor |
|               |                     | Emission: | Diffused            |
|               |                     |           |                     |