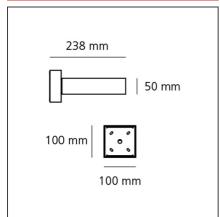

## **TECHNICAL DRAWINGS**

### **DIMENSIONS**

| Width:       | cm 23.8 |
|--------------|---------|
| Height:      | cm 5    |
| Base Length: | cm 10   |
| Base Width:  | cm 10   |