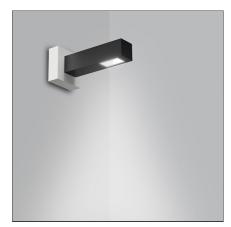

## Walking Space wall Black

IP65 🔔

## DESCRIPTION

The product is not yet available.

| FEATURES                                 |                                         |                                                  |                                                                      |
|------------------------------------------|-----------------------------------------|--------------------------------------------------|----------------------------------------------------------------------|
| Colour:<br>Installation:<br>Environment: | Black<br>Bollard, Pole, Wall<br>Outdoor | Material:<br>Series:<br>Emission:                | Aluminium, glass<br>2018 Artemide<br>Collection, Outdoor<br>Diffused |
|                                          |                                         | Emission.                                        | Diffused                                                             |
| DIMENSIONS                               |                                         |                                                  |                                                                      |
| Width:                                   | cm 23.8                                 |                                                  |                                                                      |
| Height:                                  | cm 5                                    |                                                  |                                                                      |
| Base Length:                             | cm 10                                   |                                                  |                                                                      |
| Base Width:                              | cm 10                                   |                                                  |                                                                      |
| INCLUDED SOURCES                         |                                         |                                                  |                                                                      |
| Category:                                | LED                                     |                                                  |                                                                      |
| Number:                                  | 1                                       |                                                  |                                                                      |
| Watt:                                    | 8W                                      |                                                  |                                                                      |
| Туре:                                    | 0                                       |                                                  |                                                                      |
| LUMINAIRE                                |                                         |                                                  |                                                                      |
| Watt:                                    | 10W                                     | Delivered lumens output (lm):600lm<br>CCT: 3000K |                                                                      |