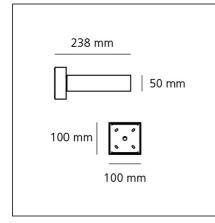

## TECHNICAL DRAWINGS

## DESCRIPTION

The product is not yet available.

| FEATURES                                 |                                         |                                                  |                                                                      |
|------------------------------------------|-----------------------------------------|--------------------------------------------------|----------------------------------------------------------------------|
| Colour:<br>Installation:<br>Environment: | Black<br>Bollard, Pole, Wall<br>Outdoor | Material:<br>Series:<br>Emission:                | Aluminium, glass<br>2018 Artemide<br>Collection, Outdoor<br>Diffused |
|                                          |                                         | Emission.                                        | Diffused                                                             |
| DIMENSIONS                               |                                         |                                                  |                                                                      |
| Width:                                   | cm 23.8                                 |                                                  |                                                                      |
| Height:                                  | cm 5                                    |                                                  |                                                                      |
| Base Length:                             | cm 10                                   |                                                  |                                                                      |
| Base Width:                              | cm 10                                   |                                                  |                                                                      |
| INCLUDED SOURCES                         |                                         |                                                  |                                                                      |
| Category:                                | LED                                     |                                                  |                                                                      |
| Number:                                  | 1                                       |                                                  |                                                                      |
| Watt:                                    | 8W                                      |                                                  |                                                                      |
| Туре:                                    | 0                                       |                                                  |                                                                      |
| LUMINAIRE                                |                                         |                                                  |                                                                      |
| Watt:                                    | 10W                                     | Delivered lumens output (lm):600lm<br>CCT: 3000K |                                                                      |