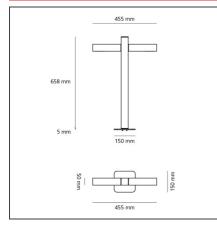

## **TECHNICAL DRAWINGS**

## DESCRIPTION

The product is not yet available.

| FEATURES                                 |                                          |                                    |                                                                      |
|------------------------------------------|------------------------------------------|------------------------------------|----------------------------------------------------------------------|
| Colour:<br>Installation:<br>Environment: | Silver<br>Bollard, Pole, Wall<br>Outdoor | Material:<br>Series:<br>Emission:  | Aluminium, glass<br>2018 Artemide<br>Collection, Outdoor<br>Diffused |
| DIMENSIONS                               |                                          |                                    |                                                                      |
| Height:                                  | cm 65.8                                  |                                    |                                                                      |
| Base Length:                             | cm 15                                    |                                    |                                                                      |
| INCLUDED SOURCES                         |                                          |                                    |                                                                      |
| Category:                                | LED                                      |                                    |                                                                      |
| Number:                                  | 1                                        |                                    |                                                                      |
| Watt:                                    | 8W                                       |                                    |                                                                      |
| Туре:                                    | 0                                        |                                    |                                                                      |
| LUMINAIRE                                |                                          |                                    |                                                                      |
| Watt:                                    | 10W                                      | Delivered lumens output (lm):600lm |                                                                      |
|                                          |                                          | CCT:                               | 3000K                                                                |