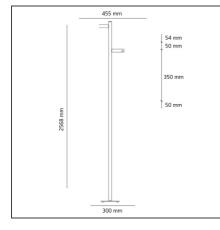

## **TECHNICAL DRAWINGS**

## DESCRIPTION

The product is not yet available.

| FEATURES                                 |                                          |                                   |                                                                      |
|------------------------------------------|------------------------------------------|-----------------------------------|----------------------------------------------------------------------|
| Colour:<br>Installation:<br>Environment: | Silver<br>Bollard, Pole, Wall<br>Outdoor | Material:<br>Series:<br>Emission: | Aluminium, glass<br>2018 Artemide<br>Collection, Outdoor<br>Diffused |
|                                          |                                          | Emission.                         | Diffused                                                             |
| DIMENSIONS                               |                                          |                                   |                                                                      |
| Height:                                  | cm 257                                   |                                   |                                                                      |
| Base Length:                             | cm 30                                    |                                   |                                                                      |
| INCLUDED SOURCES                         |                                          |                                   |                                                                      |
| Category:                                | LED                                      |                                   |                                                                      |
| Number:                                  | 3                                        |                                   |                                                                      |
| Watt:                                    | 2W                                       |                                   |                                                                      |
| Туре:                                    | 3                                        |                                   |                                                                      |
| Category:                                | LED                                      |                                   |                                                                      |
| Number:                                  | 1                                        |                                   |                                                                      |
| Watt:                                    | 2W                                       |                                   |                                                                      |
| Туре:                                    | 0                                        |                                   |                                                                      |
| LUMINAIRE                                |                                          |                                   |                                                                      |
| Watt:                                    | 8W                                       |                                   |                                                                      |