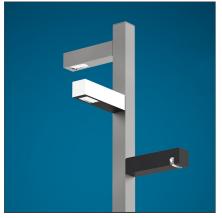

## Walking Space 250 RGBW Silver

IP65 🔔

## **DESIGN BY**

Carlotta de Bevilacqua

## DESCRIPTION

The product is not yet available.

| FEATURES                                 |                                          |                                   |                                                                      |
|------------------------------------------|------------------------------------------|-----------------------------------|----------------------------------------------------------------------|
| Colour:<br>Installation:<br>Environment: | Silver<br>Bollard, Pole, Wall<br>Outdoor | Material:<br>Series:<br>Emission: | Aluminium, glass<br>2018 Artemide<br>Collection, Outdoor<br>Diffused |
|                                          |                                          | Emission.                         | Diffused                                                             |
| DIMENSIONS                               |                                          |                                   |                                                                      |
| Height:                                  | cm 257                                   |                                   |                                                                      |
| Base Length:                             | cm 30                                    |                                   |                                                                      |
| INCLUDED SOURCES                         |                                          |                                   |                                                                      |
| Category:                                | LED                                      |                                   |                                                                      |
| Number:                                  | 3                                        |                                   |                                                                      |
| Watt:                                    | 2W                                       |                                   |                                                                      |
| Туре:                                    | 3                                        |                                   |                                                                      |
| Category:                                | LED                                      |                                   |                                                                      |
| Number:                                  | 1                                        |                                   |                                                                      |
| Watt:                                    | 2W                                       |                                   |                                                                      |
| Туре:                                    | 0                                        |                                   |                                                                      |
| LUMINAIRE                                |                                          |                                   |                                                                      |
| Watt:                                    | 8W                                       |                                   |                                                                      |