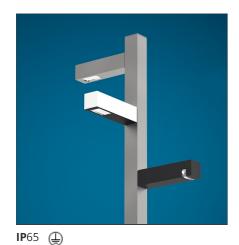

# Walking Space 250 RGBW Black

## **DESCRIPTION**

The product is not yet available.

## **FEATURES**

| Colour:       | Black               | Material: | Aluminium, glass    |
|---------------|---------------------|-----------|---------------------|
| Installation: | Bollard, Pole, Wall | Series:   | 2018 Artemide       |
| Environment:  | Outdoor             |           | Collection, Outdoor |
|               |                     | Fmission: | Diffused            |