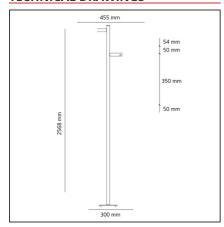

## PRODUCT DATA SHEET

# Walking Space 250 RGBW Black



## **DESIGN BY**

Carlotta de Bevilacqua

## **DESCRIPTION**

The product is not yet available.

## **TECHNICAL DRAWINGS**



## **FEATURES**

| Colour:       | Black               | Material: | Aluminium, glass    |
|---------------|---------------------|-----------|---------------------|
| Installation: | Bollard, Pole, Wall | Series:   | 2018 Artemide       |
| Environment:  | Outdoor             |           | Collection, Outdoor |
|               |                     | Fmission: | Diffused            |

## **DIMENSIONS**

Height: cm 257
Base Length: cm 30

#### **INCLUDED SOURCES**

| Category: | LED |
|-----------|-----|
| Number:   | 3   |
| Watt:     | 2W  |
| Туре:     | 3   |
| Category: | LED |
| Number:   | 1   |
| Watt:     | 2W  |
| Туре:     | 0   |
|           |     |

#### **LUMINAIRE**

Watt: 8W