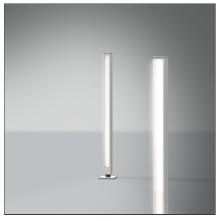

## Walking Focus 90 Mono emission White

IP65 🔔

## DESCRIPTION

The product is not yet available.

| FEATURES                                 |                                   |                                    |                                                          |
|------------------------------------------|-----------------------------------|------------------------------------|----------------------------------------------------------|
| Colour:<br>Installation:<br>Environment: | White<br>Bollard, Wall<br>Outdoor | Material:<br>Series:               | Aluminium, glass<br>2018 Artemide<br>Collection, Outdoor |
|                                          |                                   | Emission:                          | Diffused                                                 |
| DIMENSIONS                               |                                   |                                    |                                                          |
| Width:<br>Height:                        | cm 5<br>cm 93                     |                                    |                                                          |
| Base Length:                             | cm 11.2                           |                                    |                                                          |
| Depth:                                   | cm 10                             |                                    |                                                          |
| INCLUDED SOURCES                         |                                   |                                    |                                                          |
| Category:                                | LED                               | CRI:                               | 3000K                                                    |
| Number:                                  | 1                                 |                                    |                                                          |
| Watt:                                    | 12W                               |                                    |                                                          |
| Туре:                                    | 0                                 |                                    |                                                          |
| LUMINAIRE                                |                                   |                                    |                                                          |
| Watt:                                    | 12W                               | Delivered lumens output (lm):600lm |                                                          |
|                                          |                                   | CCT:                               | 3000K                                                    |
|                                          |                                   |                                    |                                                          |