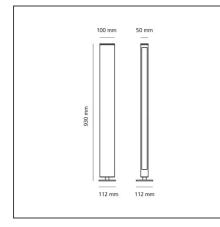

## **TECHNICAL DRAWINGS**

## DESCRIPTION

The product is not yet available.

| FEATURES                                 |                                   |                                    |                                                          |
|------------------------------------------|-----------------------------------|------------------------------------|----------------------------------------------------------|
| Colour:<br>Installation:<br>Environment: | White<br>Bollard, Wall<br>Outdoor | Material:<br>Series:               | Aluminium, glass<br>2018 Artemide<br>Collection, Outdoor |
|                                          |                                   | Emission:                          | Diffused                                                 |
| DIMENSIONS                               |                                   |                                    |                                                          |
| Width:<br>Height:                        | cm 5<br>cm 93                     |                                    |                                                          |
| Base Length:                             | cm 11.2                           |                                    |                                                          |
| Depth:                                   | cm 10                             |                                    |                                                          |
| INCLUDED SOURCES                         |                                   |                                    |                                                          |
| Category:                                | LED                               | CRI:                               | 3000K                                                    |
| Number:                                  | 1                                 |                                    |                                                          |
| Watt:                                    | 12W                               |                                    |                                                          |
| Туре:                                    | 0                                 |                                    |                                                          |
| LUMINAIRE                                |                                   |                                    |                                                          |
| Watt:                                    | 12W                               | Delivered lumens output (lm):600lm |                                                          |
|                                          |                                   | CCT:                               | 3000K                                                    |
|                                          |                                   |                                    |                                                          |