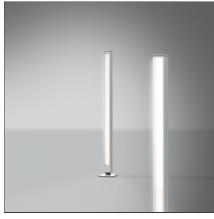

# **Walking Focus 90 Mono emission Silver**

**IP**65 ⊕

### **FEATURES**

| FEATORES         |               |           |                     |
|------------------|---------------|-----------|---------------------|
| Colour:          | Silver        | Material: | Aluminium, glass    |
| Installation:    | Bollard, Wall | Series:   | 2018 Artemide       |
| Environment:     | Outdoor       |           | Collection, Outdoor |
|                  |               | Emission: | Diffused            |
| DIMENSIONS       |               |           |                     |
| Width:           | cm 5          |           |                     |
| Height:          | cm 93         |           |                     |
| Base Length:     | cm 11.2       |           |                     |
| Depth:           | cm 10         |           |                     |
| INCLUDED SOURCES | s             |           |                     |
| Category:        | LED           | CRI:      | 3000K               |
| Number:          | 1             |           |                     |