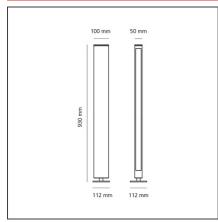

## **TECHNICAL DRAWINGS**

### **FEATURES**

| FEATORES         |               |           |                     |
|------------------|---------------|-----------|---------------------|
| Colour:          | Silver        | Material: | Aluminium, glass    |
| Installation:    | Bollard, Wall | Series:   | 2018 Artemide       |
| Environment:     | Outdoor       |           | Collection, Outdoor |
|                  |               | Emission: | Diffused            |
| DIMENSIONS       |               |           |                     |
| Width:           | cm 5          |           |                     |
| Height:          | cm 93         |           |                     |
| Base Length:     | cm 11.2       |           |                     |
| Depth:           | cm 10         |           |                     |
| INCLUDED SOURCES | s             |           |                     |
| Category:        | LED           | CRI:      | 3000K               |
| Number:          | 1             |           |                     |