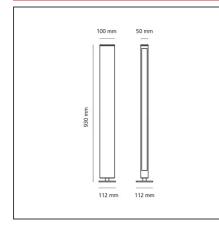

## **TECHNICAL DRAWINGS**

## DESCRIPTION

The product is not yet available.

| Black<br>Bollard, Wall<br>Outdoor | Material:<br>Series:                                                                  | Aluminium, glass<br>2018 Artemide<br>Collection, Outdoor                                                                                              |
|-----------------------------------|---------------------------------------------------------------------------------------|-------------------------------------------------------------------------------------------------------------------------------------------------------|
|                                   | Emission:                                                                             | Diffused                                                                                                                                              |
|                                   |                                                                                       |                                                                                                                                                       |
| cm 5                              |                                                                                       |                                                                                                                                                       |
| cm 93                             |                                                                                       |                                                                                                                                                       |
| cm 11.2                           |                                                                                       |                                                                                                                                                       |
| cm 10                             |                                                                                       |                                                                                                                                                       |
|                                   |                                                                                       |                                                                                                                                                       |
| LED                               | CRI:                                                                                  | 3000K                                                                                                                                                 |
| 1                                 |                                                                                       |                                                                                                                                                       |
| 12W                               |                                                                                       |                                                                                                                                                       |
| 0                                 |                                                                                       |                                                                                                                                                       |
|                                   |                                                                                       |                                                                                                                                                       |
| 12W                               | Delivered lumens output (lm):600lm                                                    |                                                                                                                                                       |
|                                   | CCT:                                                                                  | 3000K                                                                                                                                                 |
|                                   | Bollard, Wall<br>Outdoor<br>cm 5<br>cm 93<br>cm 11.2<br>cm 10<br>LED<br>1<br>12W<br>0 | Bollard, Wall<br>Outdoor<br>Emission:<br>Cm 5<br>cm 93<br>cm 11.2<br>cm 10<br>LED<br>1<br>LED<br>CRI:<br>1<br>12W<br>O<br>Delivered lumens output (Im |