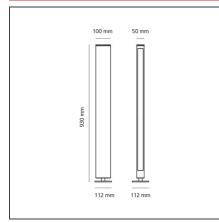

#### **TECHNICAL DRAWINGS**

#### **FEATURES**

| I L/ (I O I (L)          |                        |                      |                                   |
|--------------------------|------------------------|----------------------|-----------------------------------|
| Colour:<br>Installation: | White<br>Bollard, Wall | Material:<br>Series: | Aluminium, glass<br>2018 Artemide |
| Environment:             | Outdoor                |                      | Collection, Outdoor               |
|                          |                        | Emission:            | Diffused                          |
| DIMENSIONS               |                        |                      |                                   |
| Width:                   | cm 5                   |                      |                                   |
| Height:                  | cm 93                  |                      |                                   |
| Rase Length:             | cm 11 2                |                      |                                   |