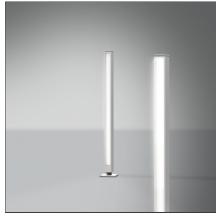

# Walking Focus 90 Mono emission Amber light White

**IP**65 ⊕

#### **DESCRIPTION**

The product is not yet available.

#### **FEATURES**

| I L/ (I O I (L)          |                        |                      |                                   |
|--------------------------|------------------------|----------------------|-----------------------------------|
| Colour:<br>Installation: | White<br>Bollard, Wall | Material:<br>Series: | Aluminium, glass<br>2018 Artemide |
| Environment:             | Outdoor                |                      | Collection, Outdoor               |
|                          |                        | Emission:            | Diffused                          |
| DIMENSIONS               |                        |                      |                                   |
| Width:                   | cm 5                   |                      |                                   |
| Height:                  | cm 93                  |                      |                                   |
| Rase Length:             | cm 11 2                |                      |                                   |