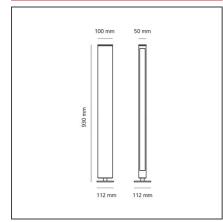

#### **TECHNICAL DRAWINGS**

## **FEATURES**

| ILATORES      |               |           |                     |
|---------------|---------------|-----------|---------------------|
| Colour:       | Silver        | Material: | Aluminium, glass    |
| Installation: | Bollard, Wall | Series:   | 2018 Artemide       |
| Environment:  | Outdoor       |           | Collection, Outdoor |
|               |               | Emission: | Diffused            |
| DIMENSIONS    |               |           |                     |
| Width:        | cm 5          |           |                     |
| Height:       | cm 93         |           |                     |
| Base Length:  | cm 11.2       |           |                     |
| Depth:        | cm 10         |           |                     |
| INCLUDED SOUR | CES           |           |                     |
| Category:     | LED           | CRI:      | 3000K               |