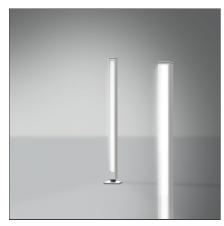

# Walking Focus 90 Mono emission Amber light Silver

## **FEATURES**

| ILATORES      |               |           |                     |
|---------------|---------------|-----------|---------------------|
| Colour:       | Silver        | Material: | Aluminium, glass    |
| Installation: | Bollard, Wall | Series:   | 2018 Artemide       |
| Environment:  | Outdoor       |           | Collection, Outdoor |
|               |               | Emission: | Diffused            |
| DIMENSIONS    |               |           |                     |
| Width:        | cm 5          |           |                     |
| Height:       | cm 93         |           |                     |
| Base Length:  | cm 11.2       |           |                     |
| Depth:        | cm 10         |           |                     |
| INCLUDED SOUR | CES           |           |                     |
| Category:     | LED           | CRI:      | 3000K               |