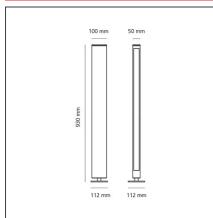

### **TECHNICAL DRAWINGS**

#### **FEATURES**

**Base Length:** 

Depth:

| Colour:<br>Installation: | Silver<br>Bollard, Wall | Material:<br>Series: | Aluminium, glass<br>2018 Artemide |
|--------------------------|-------------------------|----------------------|-----------------------------------|
| Environment:             | Outdoor                 |                      | Collection, Outdoor               |
|                          |                         | Emission:            | Diffused                          |
| DIMENSIONS               |                         |                      |                                   |
| Width:                   | cm 5                    |                      |                                   |
| Height:                  | cm 93                   |                      |                                   |

## **INCLUDED SOURCES**

| Category: | LED |
|-----------|-----|
| Number:   | 2   |
| Watt:     | 12W |
| Туре:     | 0   |

cm 11.2

cm 10