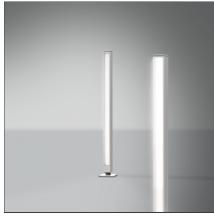

# **Walking Focus 90 Double emission Silver**

**IP**65 ⊕

### **DESCRIPTION**

The product is not yet available.

#### **FEATURES**

**Base Length:** 

Depth:

| Colour:<br>Installation: | Silver<br>Bollard, Wall | Material:<br>Series: | Aluminium, glass<br>2018 Artemide |
|--------------------------|-------------------------|----------------------|-----------------------------------|
| Environment:             | Outdoor                 |                      | Collection, Outdoor               |
|                          |                         | Emission:            | Diffused                          |
| DIMENSIONS               |                         |                      |                                   |
| Width:                   | cm 5                    |                      |                                   |
| Height:                  | cm 93                   |                      |                                   |