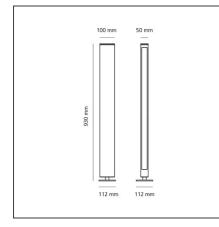

## **TECHNICAL DRAWINGS**

## DESCRIPTION

The product is not yet available.

| FEATURES                      |                          |                                    |                                      |
|-------------------------------|--------------------------|------------------------------------|--------------------------------------|
| Colour:                       | White                    | Material:                          | Aluminium, glass                     |
| Installation:<br>Environment: | Bollard, Wall<br>Outdoor | Series:                            | 2018 Artemide<br>Collection, Outdoor |
| Environment.                  | Outdoor                  | Emission:                          | Diffused                             |
| DIMENSIONS                    |                          |                                    |                                      |
| Width:                        | cm 5                     |                                    |                                      |
| Height:                       | cm 93                    |                                    |                                      |
| Base Length:                  | cm 11.2                  |                                    |                                      |
| Depth:                        | cm 10                    |                                    |                                      |
| INCLUDED SOURCES              |                          |                                    |                                      |
| Category:                     | LED                      | CRI:                               | 3000K                                |
| Number:                       | 2                        |                                    |                                      |
| Watt:                         | 12W                      |                                    |                                      |
| Туре:                         | 0                        |                                    |                                      |
| LUMINAIRE                     |                          |                                    |                                      |
| Watt:                         | 24W                      | Delivered lumens output (lm):360lm |                                      |
|                               |                          |                                    |                                      |