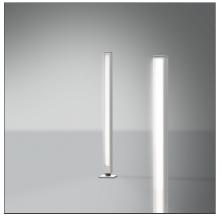

## Walking Focus 90 Double emission Amber light White

IP65 🔔

## DESCRIPTION

The product is not yet available.

| FEATURES                      |                          |                                    |                                      |
|-------------------------------|--------------------------|------------------------------------|--------------------------------------|
| Colour:                       | White                    | Material:                          | Aluminium, glass                     |
| Installation:<br>Environment: | Bollard, Wall<br>Outdoor | Series:                            | 2018 Artemide<br>Collection, Outdoor |
| Environment.                  | Outdoor                  | Emission:                          | Diffused                             |
| DIMENSIONS                    |                          |                                    |                                      |
| Width:                        | cm 5                     |                                    |                                      |
| Height:                       | cm 93                    |                                    |                                      |
| Base Length:                  | cm 11.2                  |                                    |                                      |
| Depth:                        | cm 10                    |                                    |                                      |
| INCLUDED SOURCES              |                          |                                    |                                      |
| Category:                     | LED                      | CRI:                               | 3000K                                |
| Number:                       | 2                        |                                    |                                      |
| Watt:                         | 12W                      |                                    |                                      |
| Туре:                         | 0                        |                                    |                                      |
| LUMINAIRE                     |                          |                                    |                                      |
| Watt:                         | 24W                      | Delivered lumens output (lm):360lm |                                      |
|                               |                          |                                    |                                      |