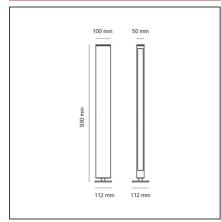

#### **TECHNICAL DRAWINGS**

#### **FEATURES**

| 1 =/ (1 0 1 ( = 0                        |                                   |                                   |                                                                      |
|------------------------------------------|-----------------------------------|-----------------------------------|----------------------------------------------------------------------|
| Colour:<br>Installation:<br>Environment: | Black<br>Bollard, Wall<br>Outdoor | Material:<br>Series:<br>Emission: | Aluminium, glass<br>2018 Artemide<br>Collection, Outdoor<br>Diffused |
| DIMENSIONS                               |                                   |                                   |                                                                      |
| Width:                                   | cm 5<br>cm 93                     |                                   |                                                                      |
| Height:<br>Base Length:                  | cm 11.2                           |                                   |                                                                      |
|                                          |                                   |                                   |                                                                      |