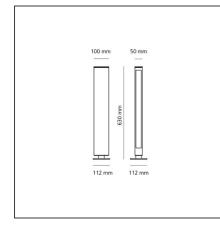

## **TECHNICAL DRAWINGS**

## DESCRIPTION

\_ \_ \_ \_ \_ \_ \_ \_

The product is not yet available.

| FEATURES                                 |                                   |                                    |                                                                      |
|------------------------------------------|-----------------------------------|------------------------------------|----------------------------------------------------------------------|
| Colour:<br>Installation:<br>Environment: | White<br>Bollard, Wall<br>Outdoor | Material:<br>Series:<br>Emission:  | Aluminium, glass<br>2018 Artemide<br>Collection, Outdoor<br>Diffused |
|                                          |                                   | Emission:                          | Diffused                                                             |
| DIMENSIONS                               |                                   |                                    |                                                                      |
| Width:                                   | cm 5                              |                                    |                                                                      |
| Height:                                  | cm 63                             |                                    |                                                                      |
| Base Length:                             | cm 11.2                           |                                    |                                                                      |
| Depth:                                   | cm 10                             |                                    |                                                                      |
| INCLUDED SOURCES                         |                                   |                                    |                                                                      |
| Category:                                | LED                               |                                    |                                                                      |
| Number:                                  | 1                                 |                                    |                                                                      |
| Watt:                                    | 8W                                |                                    |                                                                      |
| Туре:                                    | 0                                 |                                    |                                                                      |
| LUMINAIRE                                |                                   |                                    |                                                                      |
| Watt:                                    | 8W                                | Delivered lumens output (lm):400lm |                                                                      |
|                                          |                                   | CCT:                               | 3000K                                                                |
|                                          |                                   |                                    |                                                                      |