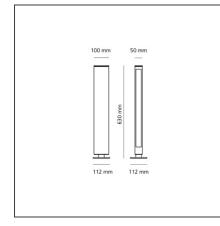

## **TECHNICAL DRAWINGS**

## DESCRIPTION

\_ \_ \_ \_ \_ \_ \_ \_

The product is not yet available.

| FEATURES                                 |                                   |                                    |                                                          |
|------------------------------------------|-----------------------------------|------------------------------------|----------------------------------------------------------|
| Colour:<br>Installation:<br>Environment: | Black<br>Bollard, Wall<br>Outdoor | Material:<br>Series:               | Aluminium, glass<br>2018 Artemide<br>Collection, Outdoor |
|                                          |                                   | Emission:                          | Diffused                                                 |
| DIMENSIONS                               |                                   |                                    |                                                          |
| Width:                                   | cm 5                              |                                    |                                                          |
| Height:                                  | cm 63                             |                                    |                                                          |
| Base Length:                             | cm 11.2                           |                                    |                                                          |
| Depth:                                   | cm 10                             |                                    |                                                          |
| INCLUDED SOURCES                         |                                   |                                    |                                                          |
| Category:                                | LED                               |                                    |                                                          |
| Number:                                  | 1                                 |                                    |                                                          |
| Watt:                                    | 8W                                |                                    |                                                          |
| Туре:                                    | 0                                 |                                    |                                                          |
| LUMINAIRE                                |                                   |                                    |                                                          |
| Watt:                                    | 8W                                | Delivered lumens output (lm):400lm |                                                          |
|                                          |                                   | CCT:                               | 3000K                                                    |
|                                          |                                   |                                    |                                                          |