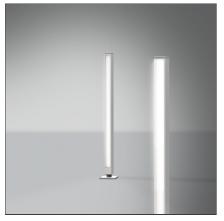

## Walking Focus 60 Mono emission Black

IP65 🔔

## DESCRIPTION

\_ \_ \_ \_ \_ \_ \_ \_

The product is not yet available.

| FEATURES                                 |                                   |                                    |                                                          |
|------------------------------------------|-----------------------------------|------------------------------------|----------------------------------------------------------|
| Colour:<br>Installation:<br>Environment: | Black<br>Bollard, Wall<br>Outdoor | Material:<br>Series:               | Aluminium, glass<br>2018 Artemide<br>Collection, Outdoor |
|                                          |                                   | Emission:                          | Diffused                                                 |
| DIMENSIONS                               |                                   |                                    |                                                          |
| Width:                                   | cm 5                              |                                    |                                                          |
| Height:                                  | cm 63                             |                                    |                                                          |
| Base Length:                             | cm 11.2                           |                                    |                                                          |
| Depth:                                   | cm 10                             |                                    |                                                          |
| INCLUDED SOURCES                         |                                   |                                    |                                                          |
| Category:                                | LED                               |                                    |                                                          |
| Number:                                  | 1                                 |                                    |                                                          |
| Watt:                                    | 8W                                |                                    |                                                          |
| Туре:                                    | 0                                 |                                    |                                                          |
| LUMINAIRE                                |                                   |                                    |                                                          |
| Watt:                                    | 8W                                | Delivered lumens output (lm):400lm |                                                          |
|                                          |                                   | CCT:                               | 3000K                                                    |
|                                          |                                   |                                    |                                                          |