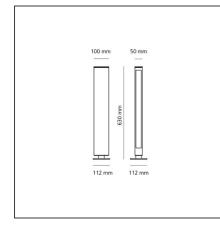

## **TECHNICAL DRAWINGS**

## DESCRIPTION

The product is not yet available.

| Colour:        | Black         | Material:                          | Aluminium, glass    |
|----------------|---------------|------------------------------------|---------------------|
| Installation:  | Bollard, Wall | Series:                            | 2018 Artemide       |
| Environment:   | Outdoor       |                                    | Collection, Outdoor |
|                |               | Emission:                          | Diffused            |
| DIMENSIONS     |               |                                    |                     |
| Width:         | cm 5          |                                    |                     |
| Height:        | cm 63         |                                    |                     |
| Base Length:   | cm 11.2       |                                    |                     |
| Depth:         | cm 10         |                                    |                     |
| INCLUDED SOURC | ES            |                                    |                     |
| Category:      | LED           |                                    |                     |
| Number:        | 2             |                                    |                     |
| Watt:          | 8W            |                                    |                     |
| Туре:          | 0             |                                    |                     |
| LUMINAIRE      |               |                                    |                     |
| Watt:          | 16W           | Delivered lumens output (lm):240lm |                     |