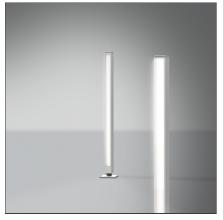

## Walking Focus 60 Double emission Amber light Black

IP65 🔔

## DESCRIPTION

The product is not yet available.

| Colour:        | Black         | Material:                          | Aluminium, glass    |
|----------------|---------------|------------------------------------|---------------------|
| Installation:  | Bollard, Wall | Series:                            | 2018 Artemide       |
| Environment:   | Outdoor       |                                    | Collection, Outdoor |
|                |               | Emission:                          | Diffused            |
| DIMENSIONS     |               |                                    |                     |
| Width:         | cm 5          |                                    |                     |
| Height:        | cm 63         |                                    |                     |
| Base Length:   | cm 11.2       |                                    |                     |
| Depth:         | cm 10         |                                    |                     |
| INCLUDED SOURC | ES            |                                    |                     |
| Category:      | LED           |                                    |                     |
| Number:        | 2             |                                    |                     |
| Watt:          | 8W            |                                    |                     |
| Туре:          | 0             |                                    |                     |
| LUMINAIRE      |               |                                    |                     |
| Watt:          | 16W           | Delivered lumens output (lm):240lm |                     |