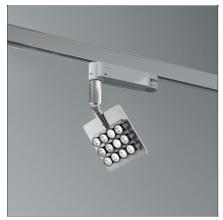

# Una Pro Track - 12 LED 20° 3700K

**IP**20 □

## **DESCRIPTION**

UNA PRO is the result of a new design approach. The objective was to obtain the same high performance of a halogen spotlight from a LED one, but at the same time the classic spotlight icon was brought up for discussion. Thanks to new significant technological innovation, the old concept had to be reinvented and so did the looks and main features of an entire category of luminaries. Important purposes were also energy and material saving and light duration. Due to innovative research and a well-proven expertise, the spotlight system performance is the same as that of previous halogen systems but the overall performance achieved is much better. In fact, the energy consumption of these spotlights is low, the user's relationship with the environment is revolutionary, his interaction with it is free and creative. In addition the the light fixture appears thin due to the flat profile (only 3 mm).

## **FEATURES**

Installation:

Article Code:DD0014D10B2Material:Aluminium, plasticColour:WhiteSeries:Indoor

Track, Recessed.

Wall, Ceiling Environment: Indoor