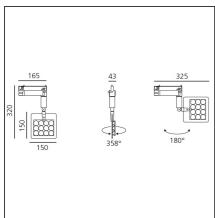

# **TECHNICAL DRAWINGS**

# **DIMENSIONS**

 Height:
 cm 15

 Weight:
 kg 0.7

 Base Length:
 cm 16.5

 Base Width:
 cm 4.3

 Max Extension Height:
 cm 32