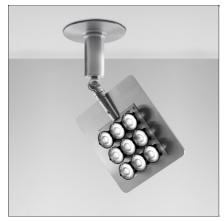

# Una Pro Semi-recessed - 9 LED 38° 3700K

IP20 🕼

#### **DESCRIPTION**

UNA PRO is the result of a new design approach. The objective was to obtain the same high performance of a halogen spotlight from a LED one, but at the same time the classic spotlight icon was brought up for discussion. Thanks to new significant technological innovation, the old concept had to be reinvented and so did the looks and main features of an entire category of luminaries. Important purposes were also energy and material saving and light duration. Due to innovative research and a well-proven expertise, the spotlight system performance is the same as that of previous halogen systems but the overall performance achieved is much better. In fact, the energy consumption of these spotlights is low, the user's relationship with the environment is revolutionary, his interaction with it is free and creative. In addition the the light fixture appears thin due to the flat profile (only 3 mm).