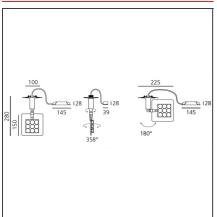

# **TECHNICAL DRAWINGS**

### **DIMENSIONS**

Height:cm 15Weight:kg 0.7Base Diameter:cm 10Max Extension Height:cm 28