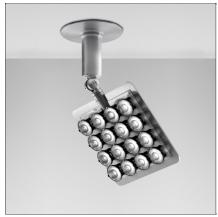

### **DESCRIPTION**

UNA PRO is the result of a new design approach. The objective was to obtain the same high performance of a halogen spotlight from a LED one, but at the same time the classic spotlight icon was brought up for discussion. Thanks to new significant technological innovation, the old concept had to be reinvented and so did the looks and main features of an entire category of luminaries. Important purposes were also energy and material saving and light duration. Due to innovative research and a well-proven expertise, the spotlight system performance is the same as that of previous halogen systems but the overall performance achieved is much better. In fact, the energy consumption of these spotlights is low, the user's relationship with the environment is revolutionary, his interaction with it is free and creative. In addition the the light fixture appears thin due to the flat profile (only 3 mm).