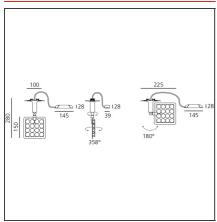

## **TECHNICAL DRAWINGS**

### **FEATURES**

 Article Code:
 DD0014G10C1W
 Material:
 Aluminium, plastic

 Colour:
 White
 Series:
 Indoor

 Installation:
 Track, Recessed.

Wall, Ceiling Environment: Indoor

**DIMENSIONS** 

Height:cm 15Weight:kg 0.7Base Diameter:cm 10Max Extension Height:cm 28