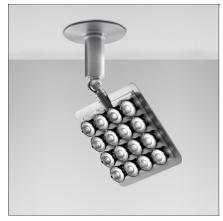

# Una Pro Semi-recessed - 16 LED 20° 3700K

IP20 🕼

#### **DESCRIPTION**

UNA PRO is the result of a new design approach. The objective was to obtain the same high performance of a halogen spotlight from a LED one, but at the same time the classic spotlight icon was brought up for discussion. Thanks to new significant technological innovation, the old concept had to be reinvented and so did the looks and main features of an entire category of luminaries. Important purposes were also energy and material saving and light duration. Due to innovative research and a well-proven expertise, the spotlight system performance is the same as that of previous halogen systems but the overall performance achieved is much better. In fact, the energy consumption of these spotlights is low, the user's relationship with the environment is revolutionary, his interaction with it is free and creative. In addition the the light fixture appears thin due to the flat profile (only 3 mm).

#### **FEATURES**

 Article Code:
 DD0014G00C2
 Material:
 Aluminium, plastic

 Colour:
 Aluminium
 Series:
 Indoor

 Installation:
 Track, Recessed.

Wall, Ceiling Environment: Indoor

#### **DIMENSIONS**

Height:cm 15Weight:kg 0.7Base Diameter:cm 10Max Extension Height:cm 28