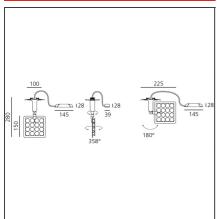

## **TECHNICAL DRAWINGS**

#### **DIMENSIONS**

Height:cm 15Weight:kg 0.7Base Diameter:cm 10Max Extension Height:cm 28