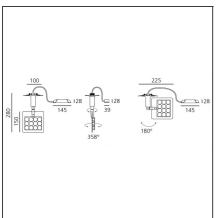

## **TECHNICAL DRAWINGS**

### **DIMENSIONS**

Height:cm 15Weight:kg 0.7Base Diameter:cm 10Max Extension Height:cm 28