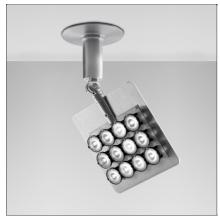

# Una Pro Semi-recessed - 12 LED 20° 3700K

IP20 🕼

#### **DESCRIPTION**

UNA PRO is the result of a new design approach. The objective was to obtain the same high performance of a halogen spotlight from a LED one, but at the same time the classic spotlight icon was brought up for discussion. Thanks to new significant technological innovation, the old concept had to be reinvented and so did the looks and main features of an entire category of luminaries. Important purposes were also energy and material saving and light duration. Due to innovative research and a well-proven expertise, the spotlight system performance is the same as that of previous halogen systems but the overall performance achieved is much better. In fact, the energy consumption of these spotlights is low, the user's relationship with the environment is revolutionary, his interaction with it is free and creative. In addition the the light fixture appears thin due to the flat profile (only 3 mm).

## **FEATURES**

 Article Code:
 DD0014G10B2
 Material:
 Aluminium, plastic

 Colour:
 White
 Series:
 Indoor

 Installation:
 Track, Recessed.

Wall, Ceiling Environment: Indoor