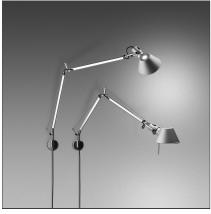

#### DESCRIPTION

Cantilevered arms in polished aluminium; diffuser in white aluminium; joints and wall support in polished aluminium. System of spring balancing. The code refers to the luminaire's body only