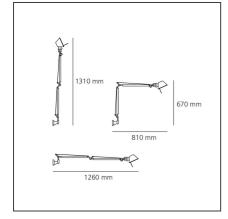

| FEATURES                             |           |                        |           |
|--------------------------------------|-----------|------------------------|-----------|
| Article Code:                        | A004420   | Material:              | Aluminium |
| Colour:                              | White     | Series:                | Design    |
| Installation:                        | Wall      |                        | 0.1       |
|                                      |           |                        |           |
| DIMENSIONS                           |           |                        |           |
| Length:                              | cm 81     | Max Extension Length:  | cm 126    |
| Height:                              | cm 67     | -                      |           |
| Max Extension Height:                | cm 131    |                        |           |
| 0                                    |           |                        |           |
| NOT INCLUDED SOURCES                 |           |                        |           |
| Category:                            | HALO      | Color Rendering:       | 1a        |
| Number:                              | 1         | Color temperature (K): | 2900K     |
| Watt:                                | 77W       | •                      |           |
| Lbs:                                 | Qa60      |                        |           |
| Socket:                              | E27       |                        |           |
| Duration (h):                        | 2000h     |                        |           |
|                                      |           |                        |           |
| ALTERNATIVE SOURCES                  |           |                        |           |
| Category:                            | LED       |                        |           |
| Number:                              | 1         |                        |           |
| Watt:                                | 8W        |                        |           |
| Delivered lumens output (lm): 1000lm |           |                        |           |
| Туре:                                | 2         |                        |           |
| Socket:                              | E27       |                        |           |
| Class:                               | А         |                        |           |
|                                      |           |                        |           |
| LUMINAIRE                            |           |                        |           |
| Watt:                                | 77W       |                        |           |
| Voltage:                             | 220V-240V |                        |           |
|                                      |           |                        |           |
| Notes                                |           |                        |           |
|                                      |           |                        |           |