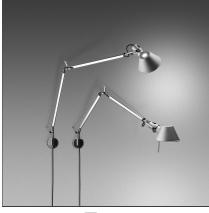

# **Tolomeo Wall - Black**

IP20 🗆 🛞 🕅 🞯 🚳

#### DESCRIPTION

Cantilevered arms in polished aluminium; diffuser in black aluminium; joints and wall support in polished aluminium. System of spring balancing. The code refers to the luminaire's body only