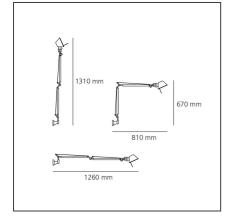

## **TECHNICAL DRAWINGS**

| FEATURES                             |           |                        |           |
|--------------------------------------|-----------|------------------------|-----------|
| Article Code:                        | A004430   | Material:              | Aluminium |
| Colour:                              | Black     | Series:                | Design    |
| Installation:                        | Wall      | berres.                | Design    |
|                                      |           |                        |           |
| DIMENSIONS                           |           |                        |           |
| Length:                              | cm 81     | Max Extension Length:  | cm 126    |
| Height:                              | cm 67     | C                      |           |
| Max Extension Height:                | cm 131    |                        |           |
| 5                                    |           |                        |           |
| NOT INCLUDED SOURCES                 |           |                        |           |
| Category:                            | HALO      | Color Rendering:       | 1a        |
| Number:                              | 1         | Color temperature (K): | 2900K     |
| Watt:                                | 77W       |                        |           |
| Lbs:                                 | Qa60      |                        |           |
| Socket:                              | E27       |                        |           |
| Duration (h):                        | 2000h     |                        |           |
|                                      |           |                        |           |
| ALTERNATIVE SOURCES                  |           |                        |           |
| Category:                            | LED       |                        |           |
| Number:                              | 1         |                        |           |
| Watt:                                | 8W        |                        |           |
| Delivered lumens output (lm): 1000lm |           |                        |           |
| Туре:                                | 2         |                        |           |
| Socket:                              | E27       |                        |           |
| Class:                               | А         |                        |           |
|                                      |           |                        |           |
| LUMINAIRE                            |           |                        |           |
| Watt:                                | 77W       |                        |           |
| Voltage:                             | 220V-240V |                        |           |
| 5                                    |           |                        |           |
| Notes                                |           |                        |           |
|                                      |           |                        |           |