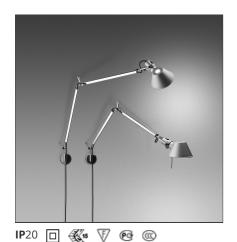

### **DESCRIPTION**

Cantilevered arms in polished aluminium; diffuser in matt anodised aluminium; joints and wall support in polished aluminium. System of spring balancing. The code refers to the luminaire's body only

## **DIMENSIONS**

 Length:
 cm 81
 Max Extension Length:
 cm 126

 Height:
 cm 67

Height: cm 67
Max Extension Height: cm 131