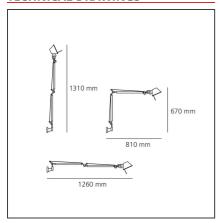

### **TECHNICAL DRAWINGS**

## **DIMENSIONS**

 Length:
 cm 81
 Max Extension Length:
 cm 126

 Height:
 cm 67

Height: cm 67
Max Extension Height: cm 131