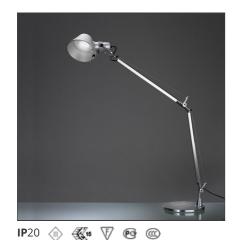

# Tolomeo table with presence detector LED 3000K

#### **DESCRIPTION**

Using Led technology, the attention must be focused not only on energy consumption and light efficiency, but above all on the quality and quantity of the distribution of the light. In fact the advantage of the Led is that it emits 100% light fl ow into the direct hemisphere, eliminating dispersion and waste in other directions. This means that in order to obtain illuminance of 1250 lux on the work surface, with an incandescent light source a power of 100W is necessary, while with a Led source 10W is sufficient, with a 90% energy saving. Base and cantilevered arms in polished aluminium; diffuser in matt anodised aluminum; joints and supports in polished aluminium. System of spring balancing. 5 direct Led. The code refers to the luminaire's body only