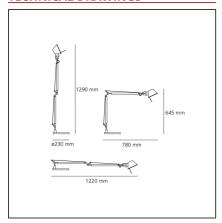

#### **TECHNICAL DRAWINGS**

#### **FEATURES**

| ILATORES                                                      |                                     |                                                     |                            |
|---------------------------------------------------------------|-------------------------------------|-----------------------------------------------------|----------------------------|
| Article Code:<br>Colour:<br>Installation:                     | A005400<br>Aluminium<br>Table       | Material:<br>Series:                                | aluminium, steel<br>Design |
| DIMENSIONS                                                    |                                     |                                                     |                            |
| Length:<br>Height:<br>Base Diameter:<br>Max Extension Height: | cm 78<br>cm 64.5<br>cm 23<br>cm 129 | Max Extension Length:<br>Glow Wire Test:            | cm 122<br>750              |
| INCLUDED SOURCES                                              |                                     |                                                     |                            |
| Category:<br>Number:<br>Watt:<br>Type:<br>Class:              | LED<br>1<br>10W<br>0<br>A           | Color temperature (K):                              | 3000 K                     |
| LUMINAIRE                                                     |                                     |                                                     |                            |
| Watt:<br>Voltage:                                             | 10W<br>24V                          | Delivered lumens output (lm)<br>CCT:<br>Efficiency: | : 593lm<br>3000K<br>70%    |