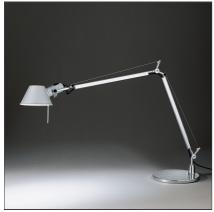

## **Tolomeo Table - White**

IP20 □ 🗱 🔻 @ @

#### **DESCRIPTION**

Base and cantilevered arms in polished aluminium; diffuser in matt anodised white aluminium; joints and supports in polished aluminium. System of spring balancing. The code refers to the luminaire's body only

### **DIMENSIONS**

Length: cm 78 **Max Extension Length:** cm 122 Height: N/D cm 64.5 **Impact Resistance: Base Diameter:** cm 23 **Glow Wire Test:** N/D **Max Extension Height:** cm 129