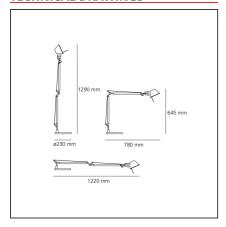

## **Tolomeo Table - White**

IP20 □ 🗱 🔻 @ @

#### **DESCRIPTION**

Base and cantilevered arms in polished aluminium; diffuser in matt anodised white aluminium; joints and supports in polished aluminium. System of spring balancing. The code refers to the luminaire's body only