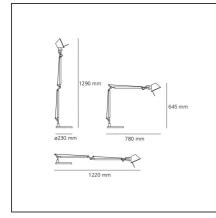

## **TECHNICAL DRAWINGS**

| FEATURES                                                          |                                         |                                                                |                            |
|-------------------------------------------------------------------|-----------------------------------------|----------------------------------------------------------------|----------------------------|
| Article Code:<br>Colour:<br>Installation:                         | A001000<br>Metal grey<br>Table          | Material:<br>Series:                                           | aluminium, steel<br>Design |
| DIMENSIONS                                                        |                                         |                                                                |                            |
| Length:<br>Height:<br>Base Diameter:<br>Max Extension Height:     | cm 78<br>cm 64.5<br>cm 23<br>cm 129     | Max Extension Length:<br>Impact Resistance:<br>Glow Wire Test: | cm 122<br>N/D<br>N/D       |
| NOT INCLUDED SOUR                                                 | CES                                     |                                                                |                            |
| Category:<br>Number:<br>Watt:<br>Lbs:<br>Socket:<br>Duration (h): | HALO<br>1<br>77W<br>A60<br>E27<br>1000h | Color Rendering:<br>Color temperature (K):                     | 1а<br>2900К                |
| ALTERNATIVE SOURC                                                 | ES                                      |                                                                |                            |
| Category:<br>Number:<br>Watt:<br>Type:<br>Socket:<br>Class:       | LED<br>1<br>8W<br>2<br>E27<br>A         |                                                                |                            |
| LUMINAIRE                                                         |                                         |                                                                |                            |
| Watt:<br>Voltage:                                                 | 77W<br>220V-240V                        |                                                                |                            |
| Notes                                                             |                                         |                                                                |                            |