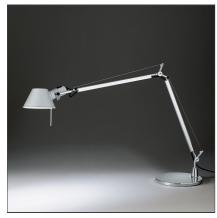

# **Tolomeo Table - Metal grey**

IP20 □ 🕵 🕅 🞯 🚳

#### DESCRIPTION

Base and cantilevered arms in polished aluminium; diffuser in matt anodised aluminium; joints and supports in polished aluminium. System of spring balancing. The code refers to the luminaire's body only