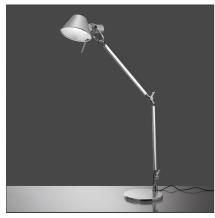

# **Tolomeo table LED TW**

IP20 💮 🕷 ເ€ TW

#### DESCRIPTION

Tolomeo Tunable White combines the advantages of LED technology with those of Tunable White technology, enabling numerous variations of white light to be obtained, with different intensities and varieties of colour temperature, with a range from 3,200K (warm light) to 10,000K (cold light).