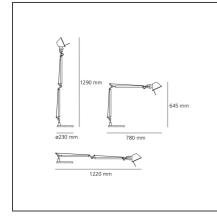

### **TECHNICAL DRAWINGS**

| FEATURES                  |                   |                                     |                    |
|---------------------------|-------------------|-------------------------------------|--------------------|
| Article Code:             | 1530050A          | Material:                           | aluminium, steel   |
| Colour:                   | Aluminium         | Series:                             | Design             |
| Installation:             | Table             |                                     | -                  |
| DIMENSIONS                |                   |                                     |                    |
| Length:                   | cm 78             | Max Extension Length:               | cm 122             |
| Height:                   | cm 64.5           | Glow Wire Test:                     | 750                |
| Base Diameter:            | cm 23             |                                     |                    |
| Max Extension Height:     | cm 129            |                                     |                    |
| INCLUDED SOURCES          |                   |                                     |                    |
| Category:                 | LED               | Color temperature (K):              | 2300-10000         |
| Number:                   | 1                 |                                     |                    |
| Watt:                     | 12W               |                                     |                    |
| Delivered lumens output ( | <b>lm):</b> 550lm |                                     |                    |
| Туре:                     | 1                 |                                     |                    |
| Class:                    | А                 |                                     |                    |
| LUMINAIRE                 |                   |                                     |                    |
| Watt:                     | 14W               | Delivered lumens output (lm): 450lm |                    |
| Voltage:                  | 24V               | CCT:                                | 3000-10000K        |
|                           |                   | Efficiency:                         | 67%                |
|                           |                   | Efficacy:                           | 32lm/W             |
|                           |                   | CRI:                                | 80                 |
|                           |                   | Dimmer Typology:                    | Microswitch Dimmer |