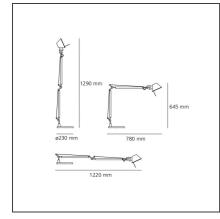

#### **TECHNICAL DRAWINGS**

| FEATURES              |           |                                     |                    |
|-----------------------|-----------|-------------------------------------|--------------------|
| Article Code:         | A004800   | Material:                           | aluminium, steel   |
| Colour:               | Aluminium | Series:                             | Design             |
| Installation:         | Table     |                                     |                    |
| DIMENSIONS            |           |                                     |                    |
| Length:               | cm 78     | Max Extension Length:               | cm 122             |
| Height:               | cm 64.5   | Glow Wire Test:                     | 750                |
| Base Diameter:        | cm 23     |                                     |                    |
| Max Extension Height: | cm 129    |                                     |                    |
| INCLUDED SOURCES      |           |                                     |                    |
| Category:             | LED       | Color temperature (K):              | 3000 K             |
| Number:               | 1         |                                     |                    |
| Watt:                 | 10W       |                                     |                    |
| Туре:                 | 0         |                                     |                    |
| Class:                | А         |                                     |                    |
| LUMINAIRE             |           |                                     |                    |
| Watt:                 | 10W       | Delivered lumens output (lm): 593lm |                    |
| Voltage:              | 24V       | сст:                                | 3000K              |
|                       |           | Efficiency:                         | 70%                |
|                       |           | Efficacy:                           | 59lm/W             |
|                       |           | CRI:                                | 90                 |
|                       |           | Dimmer Typology:                    | Microswitch Dimmer |
| Notes                 |           |                                     |                    |