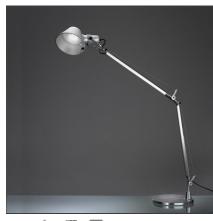

# Tolomeo table LED 3000K

IP20 💮 🌋 🕅 📴 🎯

## **DESIGN BY**

Michele De Lucchi, Giancarlo Fassina

#### DESCRIPTION

Using Led technology, the attention must be focused not only on energy consumption and light efficiency, but above all on the quality and quantity of the distribution of the light. In fact the advantage of the Led is that it emits 100% light fl ow into the direct hemisphere, eliminating dispersion and waste in other directions. This means that in order to obtain illuminance of 1250 lux on the work surface, with an incandescent light source a power of 100W is necessary, while with a Led source 10W is sufficient, with a 90% energy saving. Base and cantilevered arms in polished aluminium; diffuser in matt anodised aluminum; joints and supports in polished aluminium. System of spring balancing. 5 direct Led. The code refers to the luminaire's body only