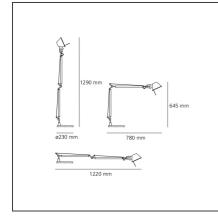

## **TECHNICAL DRAWINGS**

| FEATURES                                                          |                                         |                                                                |                            |
|-------------------------------------------------------------------|-----------------------------------------|----------------------------------------------------------------|----------------------------|
| Article Code:<br>Colour:<br>Installation:                         | A004430<br>Black<br>Table               | Material:<br>Series:                                           | aluminium, steel<br>Design |
| DIMENSIONS                                                        |                                         |                                                                |                            |
| Length:<br>Height:<br>Base Diameter:<br>Max Extension Height:     | cm 78<br>cm 64.5<br>cm 23<br>cm 129     | Max Extension Length:<br>Impact Resistance:<br>Glow Wire Test: | cm 122<br>N/D<br>N/D       |
| NOT INCLUDED SOURCES                                              |                                         |                                                                |                            |
| Category:<br>Number:<br>Watt:<br>Lbs:<br>Socket:<br>Duration (h): | HALO<br>1<br>77W<br>A60<br>E27<br>1000h | Color Rendering:<br>Color temperature (K):                     | 1а<br>2900К                |
| ALTERNATIVE SOURCES                                               |                                         |                                                                |                            |
| Category:<br>Number:<br>Watt:<br>Type:<br>Socket:<br>Class:       | LED<br>1<br>8W<br>2<br>E27<br>A         |                                                                |                            |
| LUMINAIRE                                                         |                                         |                                                                |                            |
| Watt:<br>Voltage:                                                 | 77W<br>220V-240V                        |                                                                |                            |
| Notes                                                             |                                         |                                                                |                            |