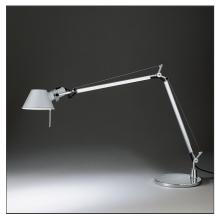

# **Tolomeo Table - Black**

IP20 🗆 🛞 🕅 🞯 🚳

#### DESCRIPTION

Base and cantilevered arms in polished aluminium; diffuser in matt anodised black aluminium; joints and supports in polished aluminium. System of spring balancing. The code refers to the luminaire's body only