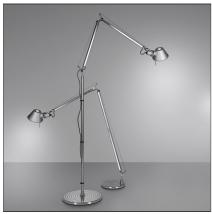

# **Tolomeo Reading Floor LED 3000K**

 $\nabla$ 

@ @

### **DESCRIPTION**

The code is referred to the body lamp only