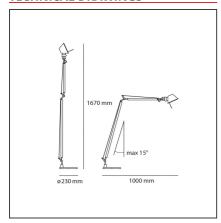

# **TECHNICAL DRAWINGS**

# **FEATURES**

| Article Code: Colour: Installation: DIMENSIONS | A013100<br>Aluminium<br>Floor | Material:<br>Series:                     | Aluminium, steel<br>Design |
|------------------------------------------------|-------------------------------|------------------------------------------|----------------------------|
| Base Diameter:<br>Max Extension Height:        | cm 23<br>cm 167               | Max Extension Length:<br>Glow Wire Test: | cm 100<br>750              |
| <b>INCLUDED SOURCES</b>                        |                               |                                          |                            |
| Category:                                      | LED                           | Color temperature (K):                   | 3000K                      |