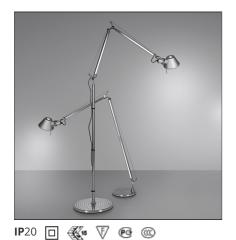

# **Tolomeo Reading Floor - Black**

#### **DIMENSIONS**

 Base Diameter:
 cm 23
 Max Extension Length:
 cm 100

 Max Extension Height:
 cm 167
 Impact Resistance:
 N/D

 Glow Wire Test:
 N/D