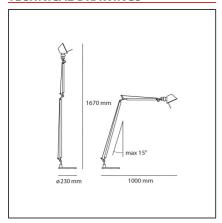

## **TECHNICAL DRAWINGS**

#### **DIMENSIONS**

 Base Diameter:
 cm 23
 Max Extension Length:
 cm 100

 Max Extension Height:
 cm 167
 Impact Resistance:
 N/D

 Glow Wire Test:
 N/D